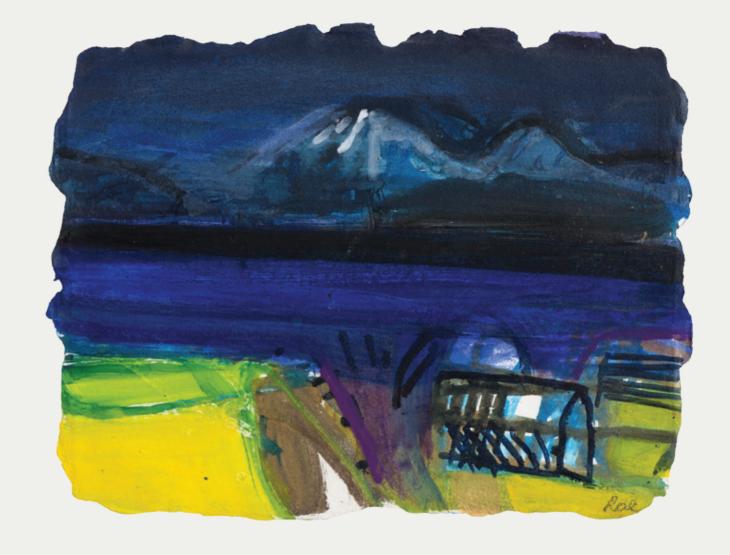

Mayo Strand mixed media on paper 24 x 30 cms **Lecrin Valley** mixed media on paper 22 x 20 cms

Yellow Vineyard Winter mixed media on paper 57 x 62 cms Back Page: Winter Vines Menerbes mixed media on paper 82 x 70 cm