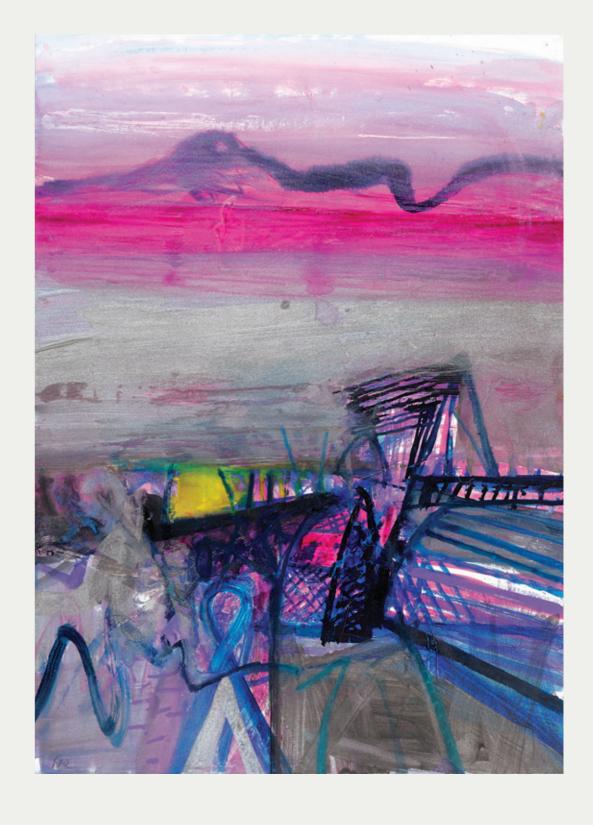

Front Cover: An Fod Dubh

mixed media on paper 99 x 97 cm

Facing: New Fence Mayo

mixed media on paper 104 x 75 cm