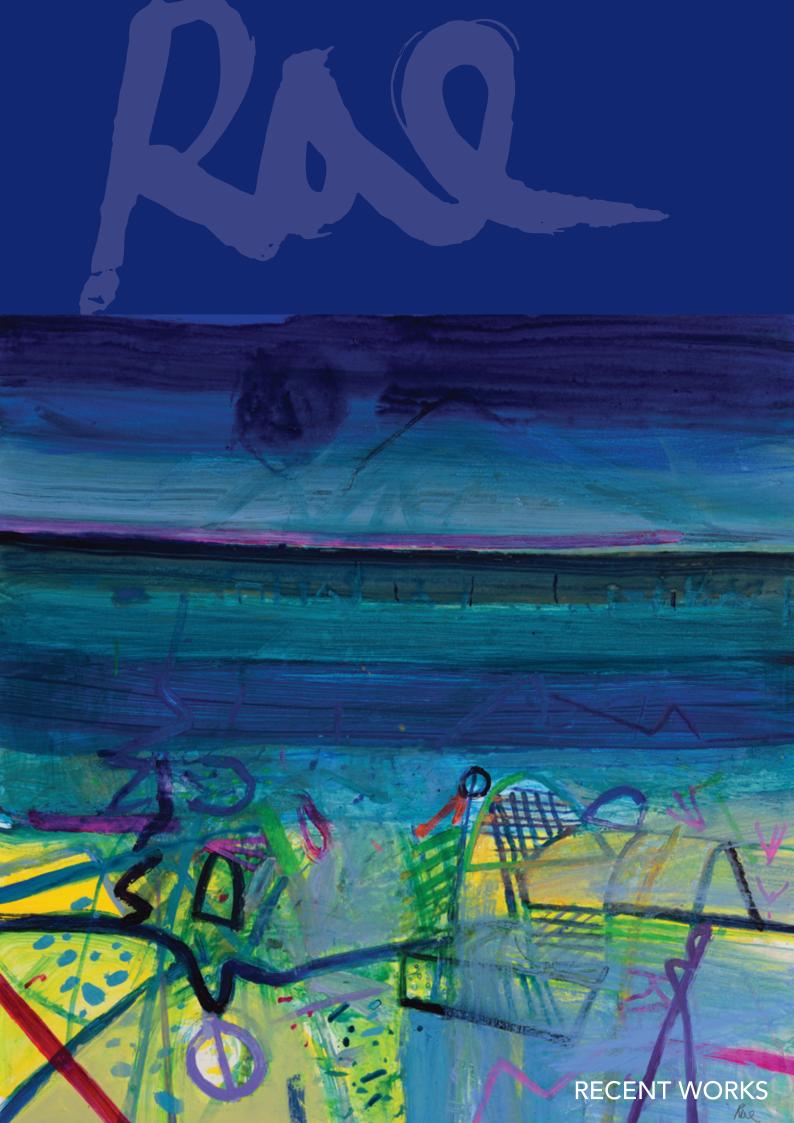

Front Cover: An Fod Dubh

mixed media on paper 99 x 97 cm

Facing: New Fence Mayo

mixed media on paper 104 x 75 cm