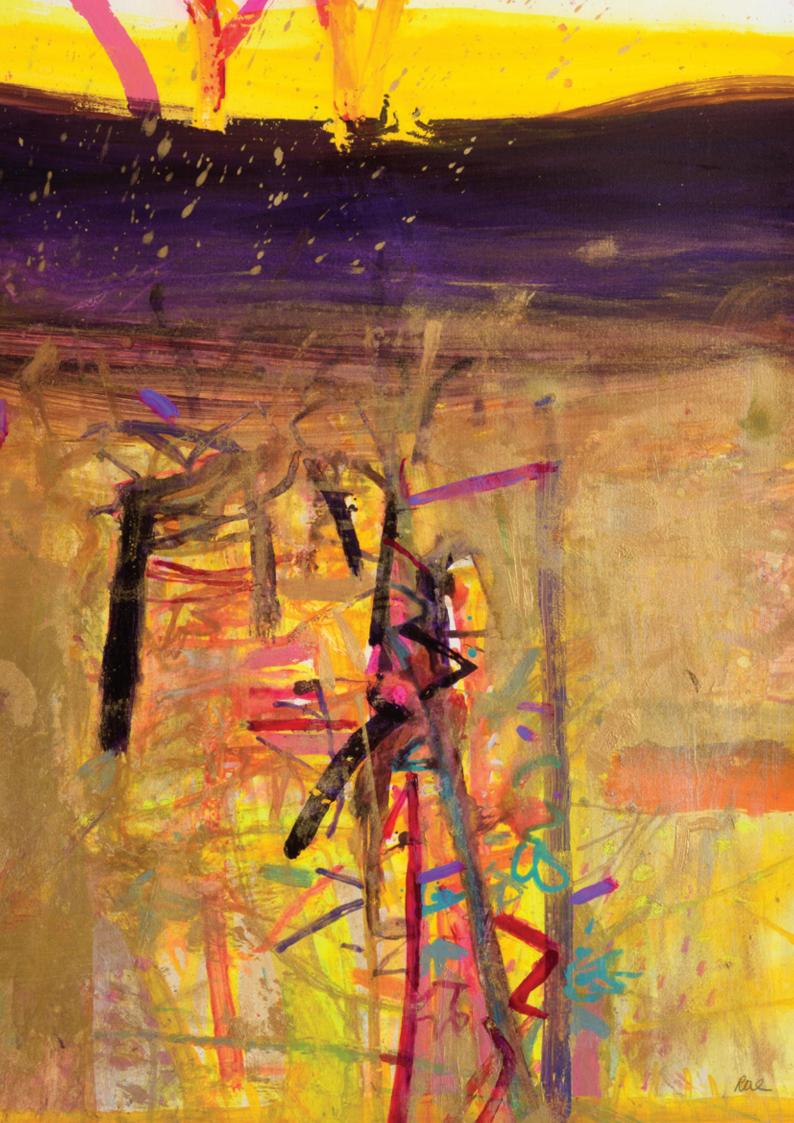

Benadereen New Fence mixed media on paper 99 x 113 cms

12 13

**Tide Ochin**mixed media on paper
99 x 70 cms

Achill Shore mixed media on paper 85 x 60 cms

Winter Menerbes mixed media on paper 84 x 92 cms

16 17