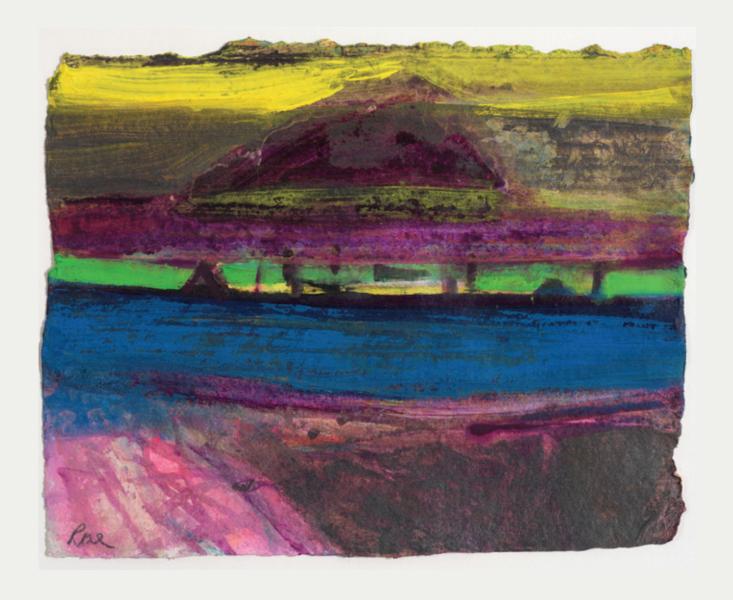

Mayo Strand mixed media on paper 24 x 30 cms **Lecrin Valley** mixed media on paper 22 x 20 cms

Yellow Vineyard Winter mixed media on paper 57 x 62 cms Back Page: Winter Vines Menerbes mixed media on paper 82 x 70 cm