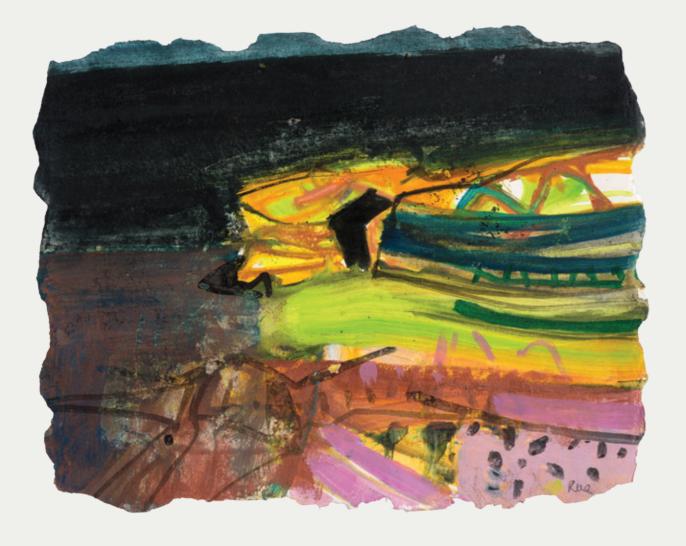

## North Fence mixed media on paper 70 x 85 cms

Quarry Scar mixed media on paper 99 x 114 cms

Black Downpatrick mixed media on paper 24 x 32 cms **Dark Pier Blacksod** mixed media on paper 26 x 33 cms

10