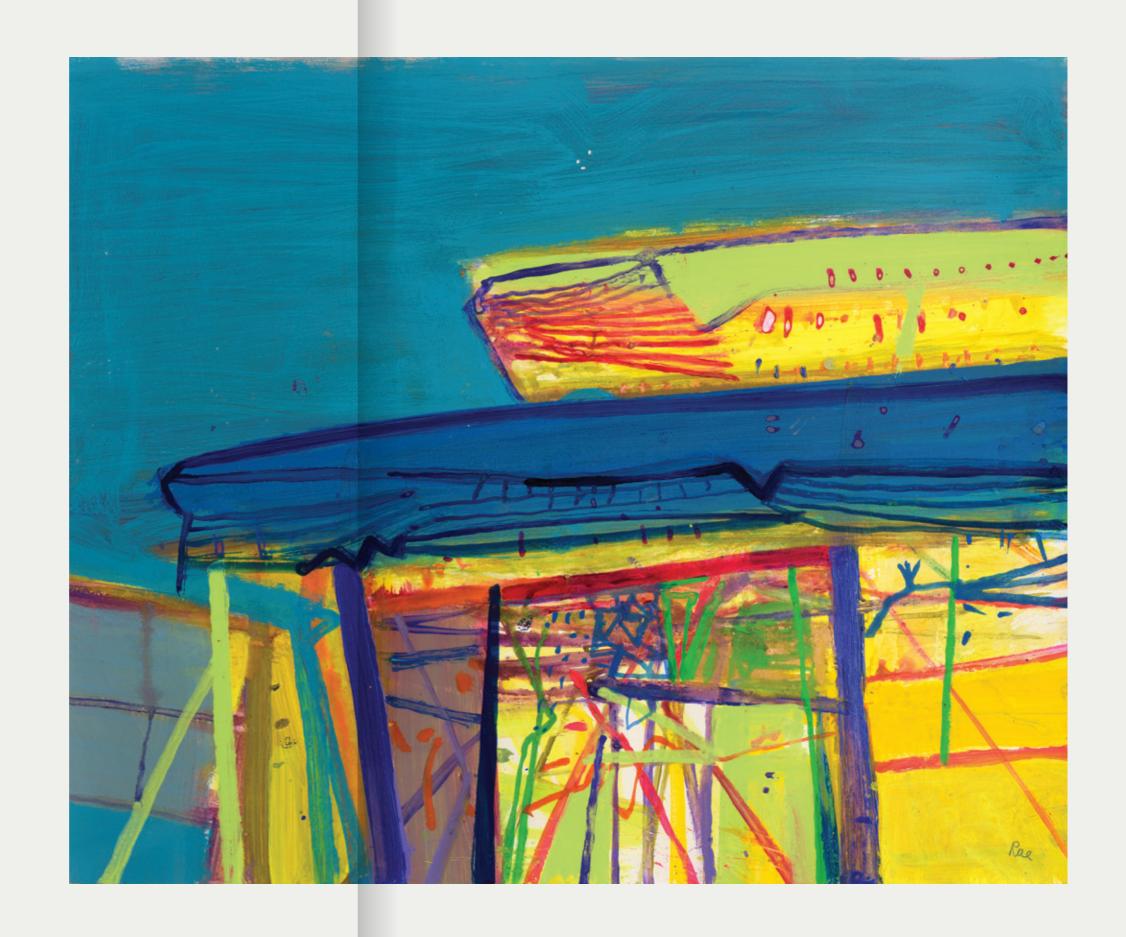

## North Fence mixed media on paper 70 x 85 cms

Quarry Scar mixed media on paper 99 x 114 cms

Black Downpatrick mixed media on paper 24 x 32 cms **Dark Pier Blacksod** mixed media on paper 26 x 33 cms

10