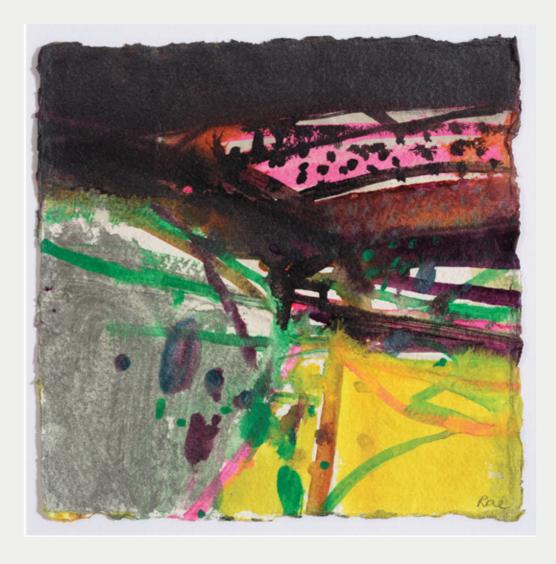

## North Fence mixed media on paper 70 x 85 cms

Quarry Scar mixed media on paper 99 x 114 cms

Black Downpatrick mixed media on paper 24 x 32 cms **Dark Pier Blacksod** mixed media on paper 26 x 33 cms

10