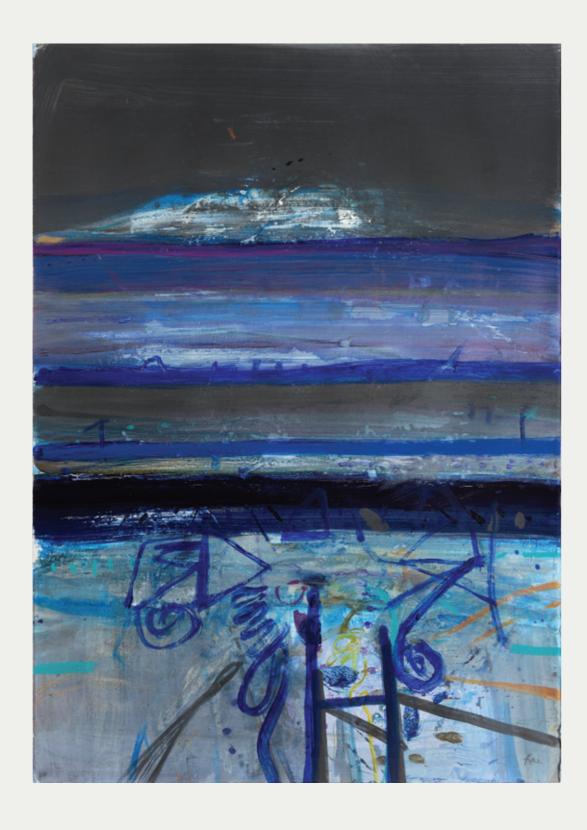

## North Fence mixed media on paper 70 x 85 cms

Quarry Scar mixed media on paper 99 x 114 cms

Black Downpatrick mixed media on paper 24 x 32 cms **Dark Pier Blacksod** mixed media on paper 26 x 33 cms

10