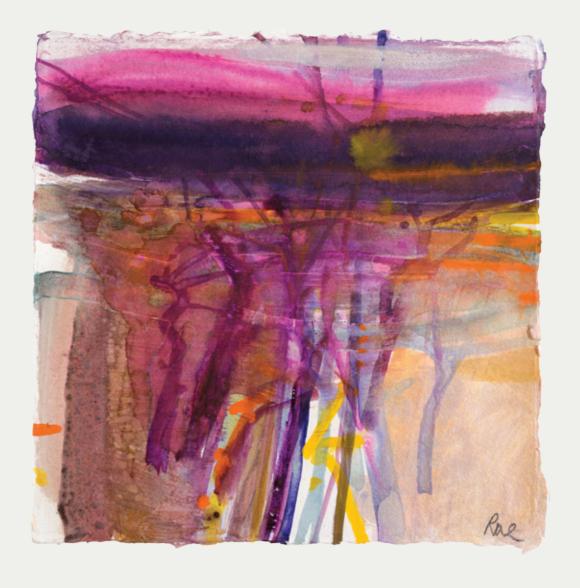

Mayo Strand mixed media on paper 24 x 30 cms **Lecrin Valley** mixed media on paper 22 x 20 cms

Yellow Vineyard Winter mixed media on paper 57 x 62 cms Back Page: Winter Vines Menerbes mixed media on paper 82 x 70 cm